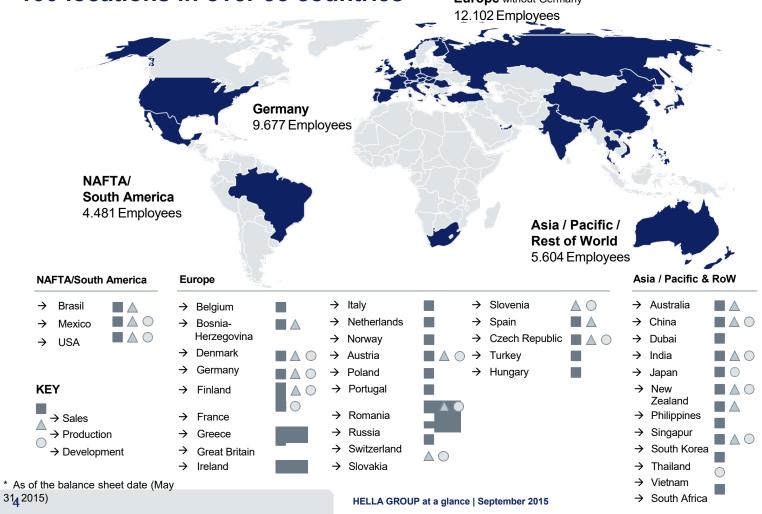

#### **Global Network**

→ HELLA employs 31,864 people\* worldwide at more than 100 locations in over 35 countries

Europe without Germany