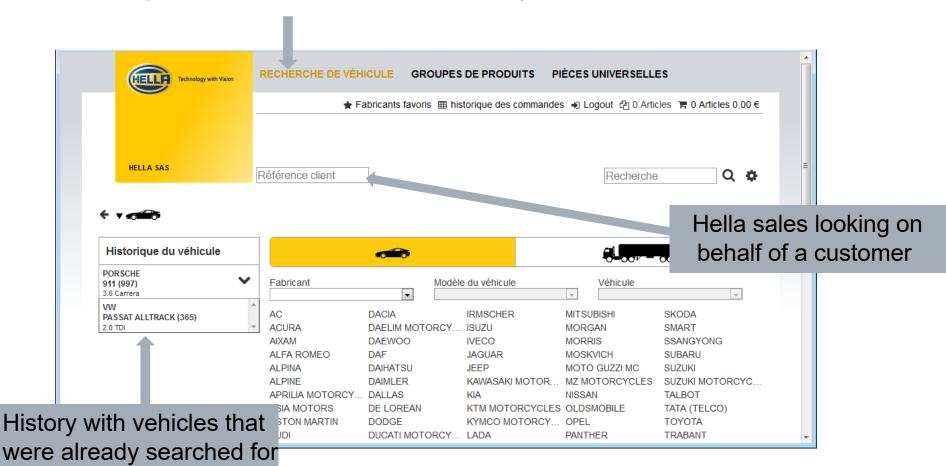

### Online Store in Action: Search

Search by manufacturer, model, vehicle or by Art.nr. / EAN / Referencenr.