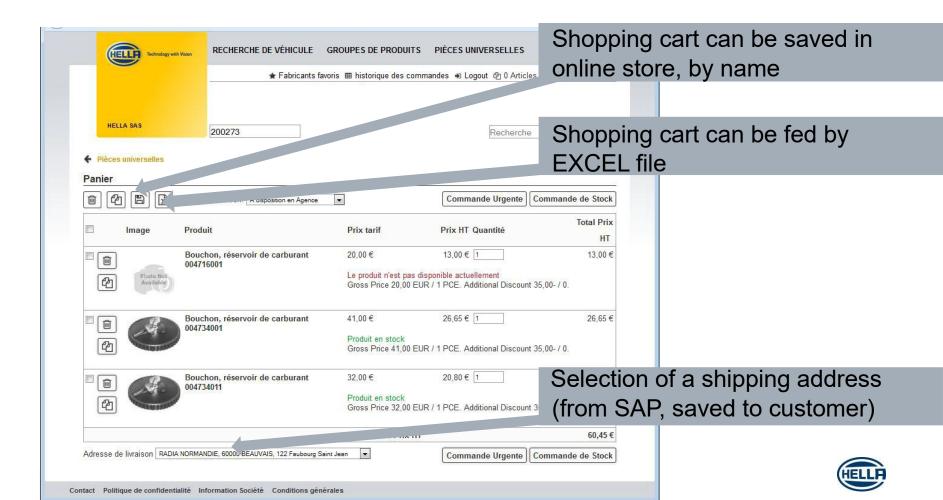

### Online Store in Action: Shopping Cart

Recalculation of prices if quantity / delivery option is changed Order type: express or stock order (then also unavailable prod.s)