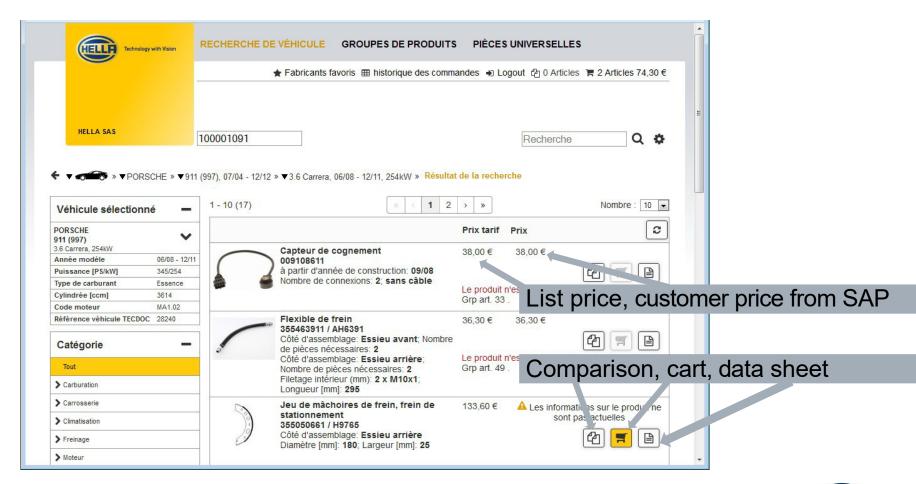

### Online Store in Action: Search

Search by manufacturer, model, vehicle or by Art.nr. / EAN / Referencenr.

### Online Store in Action: Search

Search via product categories

### Online Store in Action: Product List

List of the products; further restriction of the product category