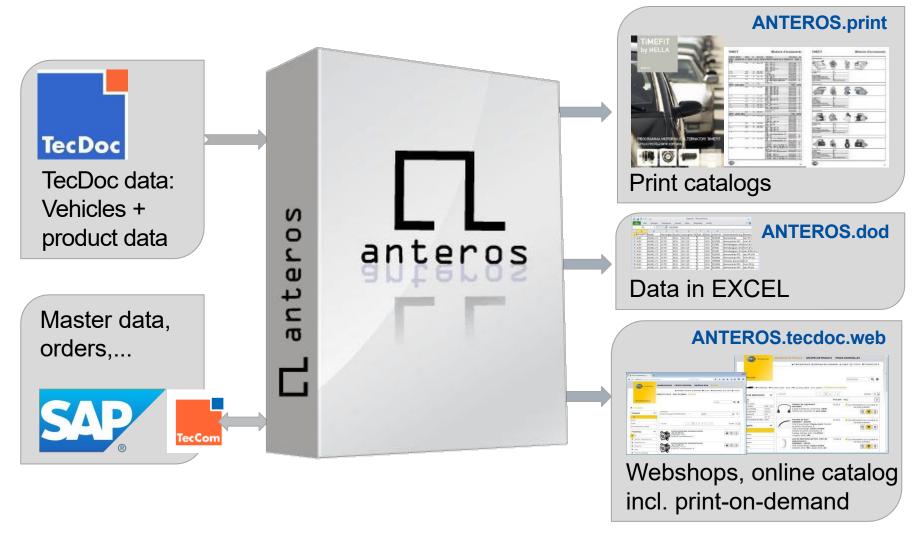

### **Cross-Media Publishing** with ANTEROS at HELLA

#### Interface to SAP via Teccom

### Function interface: on-demand requested from SAP with customer no., Ar.no. list, order quantity, delivery option

- ✓ Customer price: per customer different price possible; price with delivery option "pickup" cheaper,...
- Availability: Availability not given if credit limit of customer exhausted
- ✓ Order: Delivery, invoice etc. via SAP

Currently via Teccom server (Mch); due to long request time, direct SAP interface planned

#### Data interface: data transmitted once a day

- Customer master data (Customer no., delivery addresses,...)
- ✓ Article master data (Net list price, minimum order quantity, deposit portion)

### International online stores with existing data

- ✓ Prices and order data from SAP
- ✓ Product and vehicle data from TecDoc