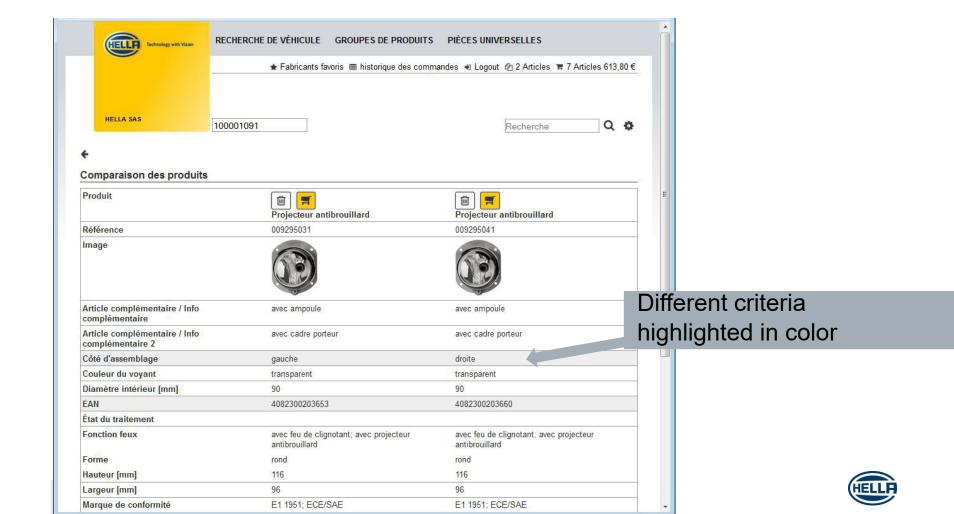

### Online Store in Action: Product Comparison

Product comparison puts multiple products with all criteria side by side