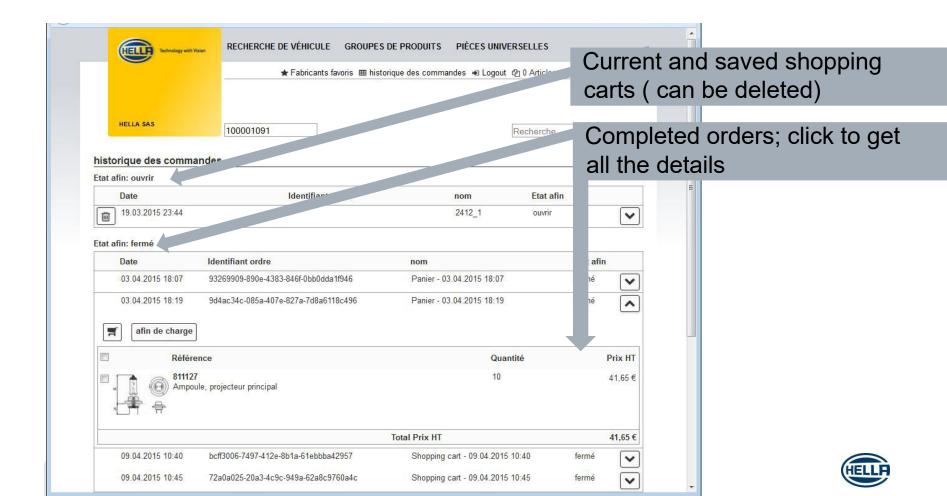

### Online Store in Action: Order Overview

Overview of orders already placed and in process or saved shopping carts