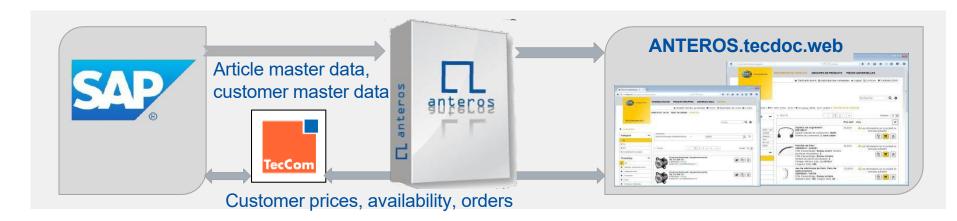

#### Interface to SAP via Teccom

### Function interface: on-demand requested from SAP with customer no., Ar.no. list, order quantity, delivery option

- ✓ Customer price: per customer different price possible; price with delivery option "pickup" cheaper,...
- Availability: Availability not given if credit limit of customer exhausted
- ✓ Order: Delivery, invoice etc. via SAP

Currently via Teccom server (Mch); due to long request time, direct SAP interface planned

#### Data interface: data transmitted once a day

- Customer master data (Customer no., delivery addresses,...)
- ✓ Article master data (Net list price, minimum order quantity, deposit portion)

### International online stores with existing data

- ✓ Prices and order data from SAP
- ✓ Product and vehicle data from TecDoc