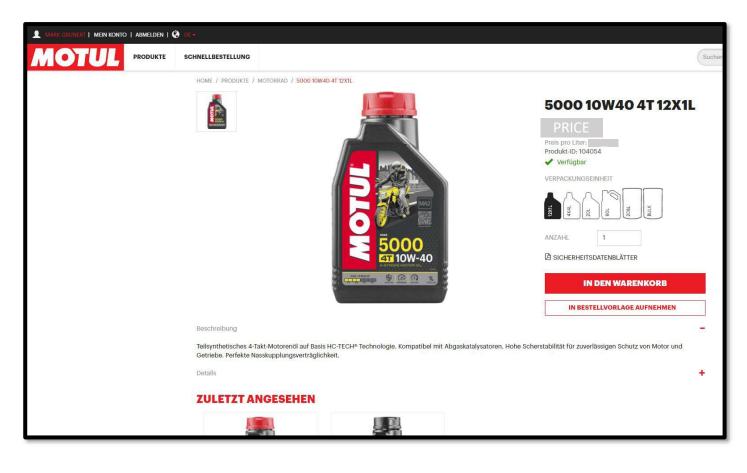

#### **HOW MOTUL USES ANTEROS**

## MOTUL

## PIM for central product data maintenance

- Product data needed for multiple purposes: Store, websites, print, exports
- Product data previously maintained in multiple systems for different purposes
- Centralized data maintenance once with PIM, multiple and standardized use
- ANTEROS as technological leader offers simple and efficient data maintenance incl. linking of products with relevant vehicles
- Pictures, documents and videos as well as translations can be maintained, with ANTEROS everything is integrated in one system