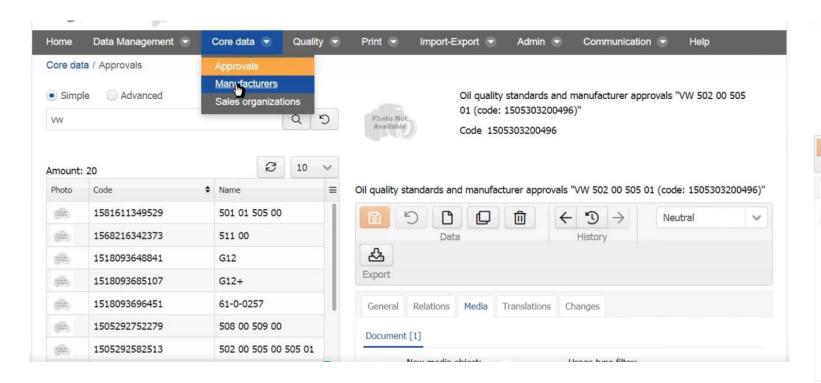

#### **HOW MOTUL USES ANTEROS**

Manufacturer and approvals as separate objects in ANTEROS; relationships to the products (which product has which release:

- 1) release from manufacturer or
- 2) recommendation from Motul)