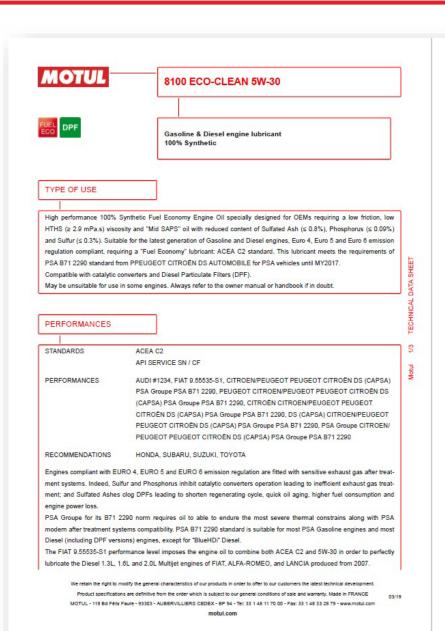

#### **Data sheets**

Some Asian OEMs require for their most recent Diesel engines (since 2006) an ACEA C2 lubricant to guarantee the maximum performance and durability. Examples of MOTUL 8100 Eco-clean 5W-30 possible use for these OEMs: TOYOTA 2.0L and 2.2L D4D; HONDA 2.2L CDTI and DTEC, and SUBARU 2.0L D.

MOTUL 8100 Eco-clean 5W-30 meets all these very demanding requirements of performance and durability set by OEMs, including in particular for the PSA B71 2290 norm, the full compatibility to biofuels use such as biodiesel, when using biodiesel at a mix ratio of up to 10% (Biodiesel – B10).

#### RECOMMENDATIONS

Drain interval: according to manufacturers' recommendations and tune to your own use.

Do not mix with lubricants not ACEA C2 compliant.

Before use always refer to the owner manual or handbook of the vehicle.

#### PROPERTIES

SAE J 300 Viscosity grade **ASTM D1298** 0.845 Density at 20°C (68°F) Viscosity at 40°C (104°F) ASTM D445 57.9 mm<sup>2</sup>/s Viscosity at 100°C (212°F) ASTM D445 10.4 mm<sup>2</sup>/s HTHS viscosity at 150°C (302°F) **ASTM D4741** 3.0 mPa.s Viscosity Index **ASTM D2270** 171.0 ASTM D97 42.0 °C / 44.0 °F Flash point ASTM D92 232.0 °C / 450.0 °F Sulfated Ash ASTM D874 0.80 % weight **ASTM D2896** 8.0 mg KOH/g Footer dynamic content Product specifications are definitive from the order which is subject to our general conditions of sale and warranty. Made in FRANCE MOTUL - 119 Bd Félix Faure -93303 AUBERVILLIERS CEDEX -